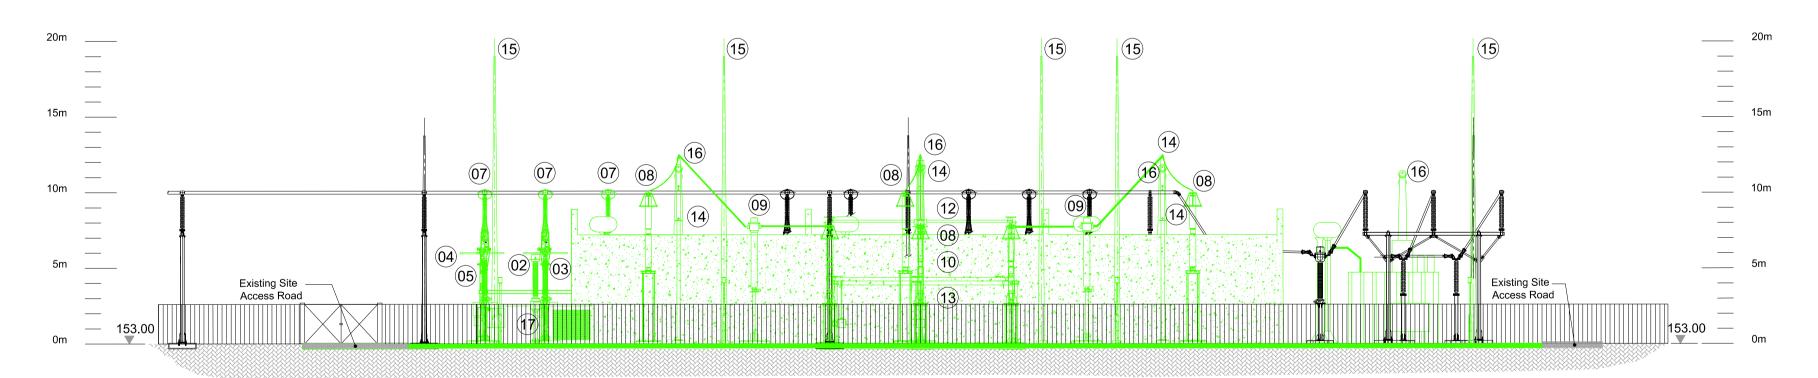

PL1

Security

STD

New Equipment

Existing Equipment

Ref Equipment Description 01 220kV Surge Arrestor 02 220kV Voltage Transformer 03 220kV Current Transformer 04 220kV Line/Earth Disconnector 05 220kV Circuit Breaker 06 220kV Post Insulator 07 220kV Disconnector 08 400kV Surge Arrestor 09 400kV Current Transformer 10 400kV Circuit Breaker 11 400kV Voltage Transformer 12 400kV Line/Earth Disconnector 13 400kV Cable Sealing End 14 400kV Post Insulator 15 20m Lightning Mast 16 400 / 220 kV Power Transformer 17 Control and Protection Cabin 18 Lighting Monopole 25m 10m 5m 0 1:250 Reference drawings 229100428-MMD-00-XX-DR-E-1100 Site Location Plan - Key Plan 229100428-MMD-00-XX-DR-E-5030 Knockraha Substation 400kV Transformer Bay - Site Layout 229100428-MMD-00-XX-DR-E-5040 Knockraha Substation - Detail Sheet PL1 25/06/2021 SHY Issued for Planning DH TK Rev Date Ch'k'd App'd Drawn Description South Block Μ Rockfield Dundrum Ν Dublin 16 ΜΟΤΤ Ireland MACDONALD T +353 (0)1 291 6700 W www.mottmac.com Client EIRGRID Title Celtic Interconnector Knockraha Substation 400kV Transformer Bay Sections Eng check D. Hassett Designed I. Eustace S. Healy Coordination D. Monaghan Drawn Dwg check D. Monaghan Approved T. Keane