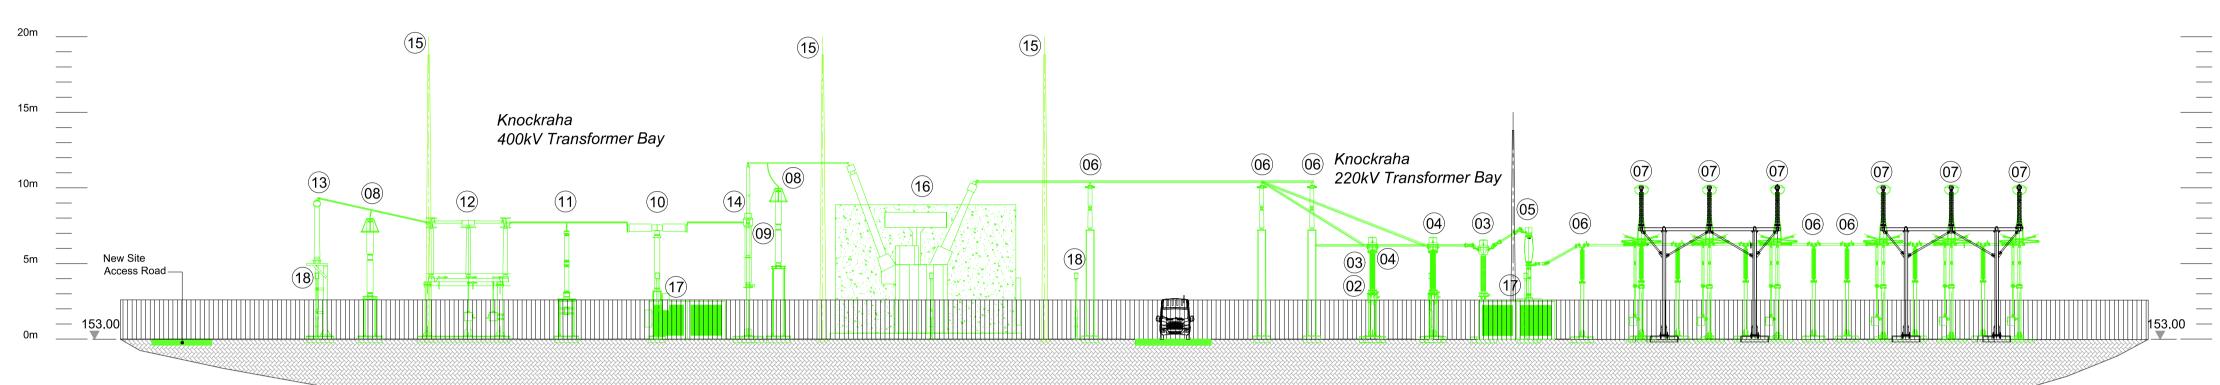

PL1

Security

STD

New Equipment

Existing Equipment

Ref Equipment Description 01 220kV Surge Arrestor 02 220kV Voltage Transformer 03 220kV Current Transformer 04 220kV Line/Earth Disconnector 05 220kV Circuit Breaker 06 220kV Post Insulator 07 220kV Disconnector 08 400kV Surge Arrestor 09 400kV Current Transformer 10 400kV Circuit Breaker 11 400kV Voltage Transformer 12 400kV Line/Earth Disconnector 13 400kV Cable Sealing End 14 400kV Post Insulator 15 20m Lightning Mast 16 400 / 220 kV Power Transformer 17 Control and Protection Cabin 18 Lighting Monopole 25m 10m 5m 0 1:250 Reference drawings 229100428-MMD-00-XX-DR-E-1100 Site Location Plan - Key Plan 229100428-MMD-00-XX-DR-E-5030 Knockraha Substation 400kV Transformer Bay - Site Layout 229100428-MMD-00-XX-DR-E-5040 Knockraha Substation - Detail Sheet PL1 25/06/2021 SHY Issued for Planning DH TK Rev Date Ch'k'd App'd Drawn Description South Block Μ Rockfield Dundrum Ν Dublin 16 ΜΟΤΤ Ireland MACDONALD T +353 (0)1 291 6700 W www.mottmac.com Client EIRGRID Title Celtic Interconnector Knockraha Substation 400kV Transformer Bay Sections Eng check D. Hassett Designed I. Eustace S. Healy Coordination D. Monaghan Drawn Dwg check D. Monaghan Approved T. Keane